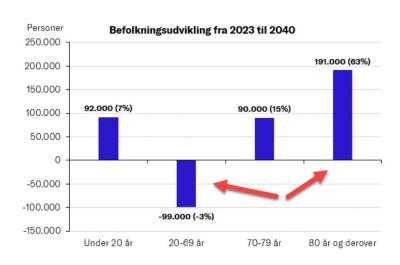

## Labor shortages – political incentive

Estimated labor shortage is 90,000 in 2030

Local Government Denmark & Danish Chamber of Commerce

- ✓ In 2040 ~ 63% increase in people over 80 years old
- ✓ Fewer in working-age population (Statistics Denmark)