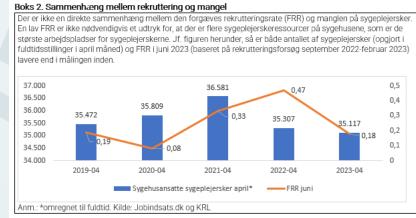

Roke 2. Sammenh: eng mellem rekruitering og mennel

- Failed recruitment 20%
- Labor Market Balance (Job opportunities and labor shortage)

#### Surveys - DNO analysis

- June 2021 4,700 unfilled positions
- July 2022 69% of nurse managers recruitment & retention issues
- January 2023 9 out of 10 doctors experience unfilled nurse positions
- 1 out of 3, consequence for patients like closing beds